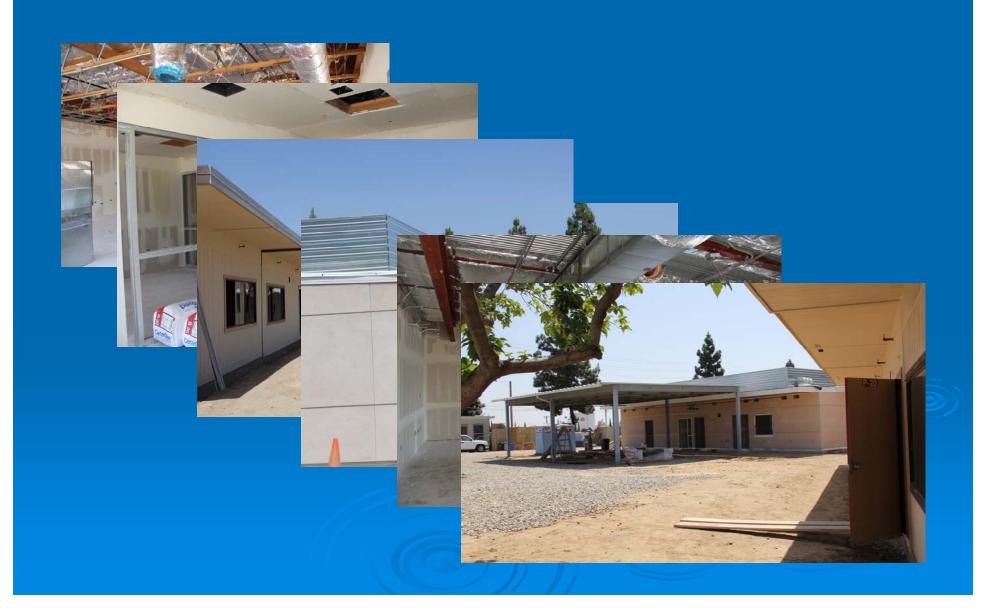

# La Entrada Campus Relocation

- Five Modular Buildings
  - One Large Classroom Accommodating Teacher and Student Work Areas
  - Administrative Building
  - Science Building
  - Small Classroom Space with Teacher's Lounge
  - Restroom Facilities