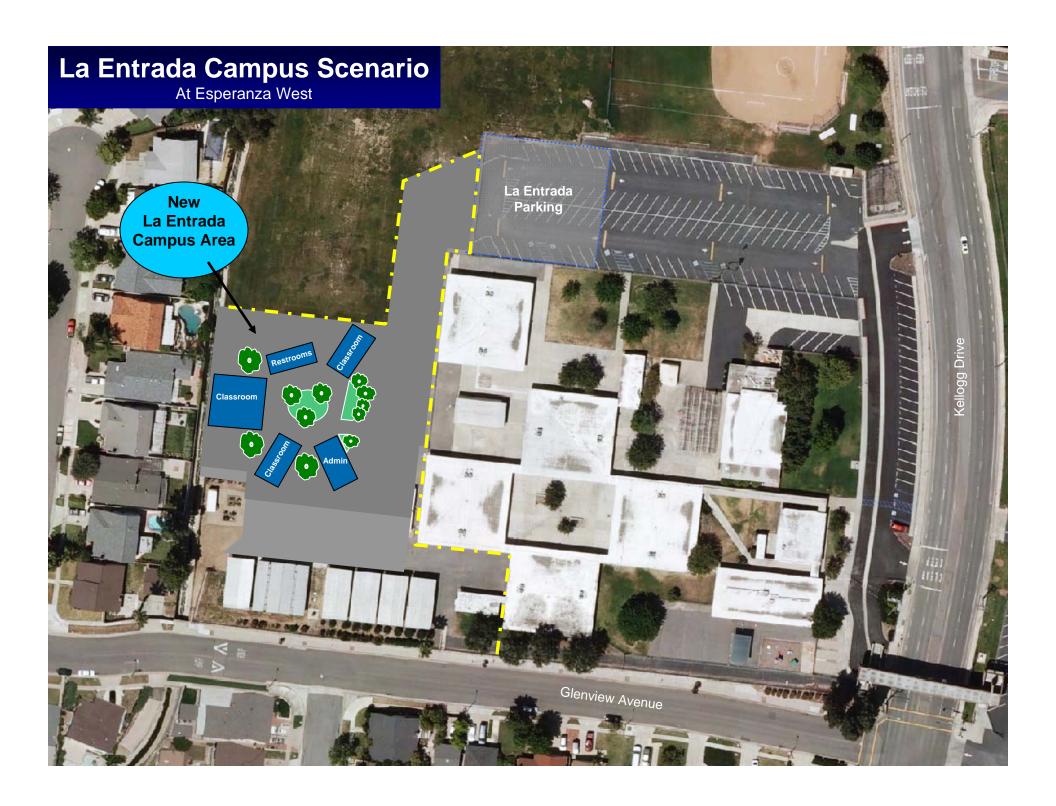

# La Entrada Campus Relocation

- Five Modular Buildings
  - One Large Classroom Accommodating Teacher and Student Work Areas
  - Administrative Building
  - Science Building
  - Small Classroom Space with Teacher's Lounge
  - Restroom Facilities