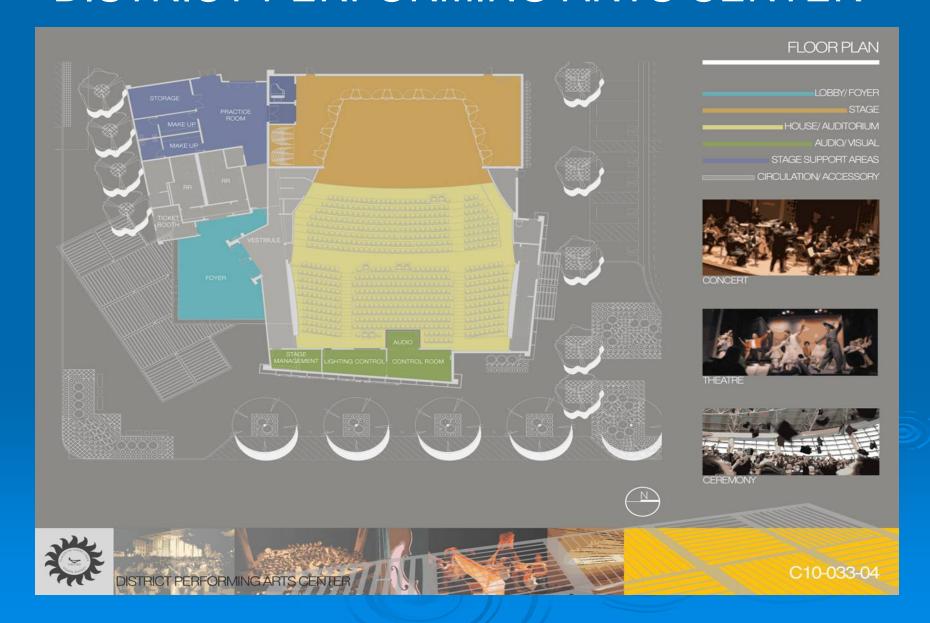

# District Performing Arts Center

#### **Board Approval Milestones**

- Schematic Design Approval August 2009
- Design Development Approval November 2009
  - Board Study Session
     First Material Board Review
     July 2010
- Construction Document Approval Second Material Board Review October 2010

#### DISTRICT PERFORMING ARTS CENTER



#### DISTRICT PERFORMING ARTS CENTER



# DISTRICT PERFORMING ARTS CENTER











#### YLHS EXISTING BLDG E



# YORBA LINDA HIGH SCHOOL MODERNIZATION PHASE III





# La Entrada Campus Relocation

- Five Modular Buildings
  - One Large Classroom Accommodating Teacher and Student Work Areas
  - Administrative Building
  - Science Building
  - Small Classroom Space with Teacher's Lounge
  - Restroom Facilities

### EL CAMINO MODERNIZATION



#### El Camino Modernization