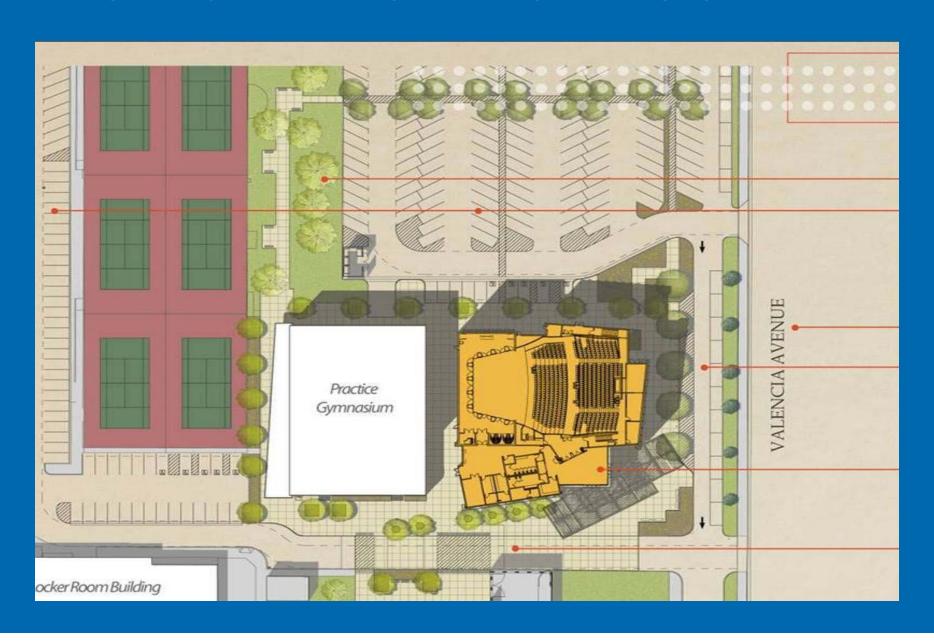

# District Performing Arts Center

#### **Board Approval Milestones**

- Schematic Design Approval August 2009
- Design Development Approval November 2009
  - Board Study Session
     First Material Board Review
     July 2010
- Construction Document Approval Second Material Board Review October 2010

#### DISTRICT PERFORMING ARTS CENTER



#### DISTRICT PERFORMING ARTS CENTER



# DISTRICT PERFORMING ARTS CENTER











#### YLHS EXISTING BLDG E



# YORBA LINDA HIGH SCHOOL MODERNIZATION PHASE III





# La Entrada Campus Relocation

- Five Modular Buildings
  - One Large Classroom Accommodating Teacher and Student Work Areas
  - Administrative Building
  - Science Building
  - Small Classroom Space with Teacher's Lounge
  - Restroom Facilities

### EL CAMINO MODERNIZATION



#### El Camino Modernization