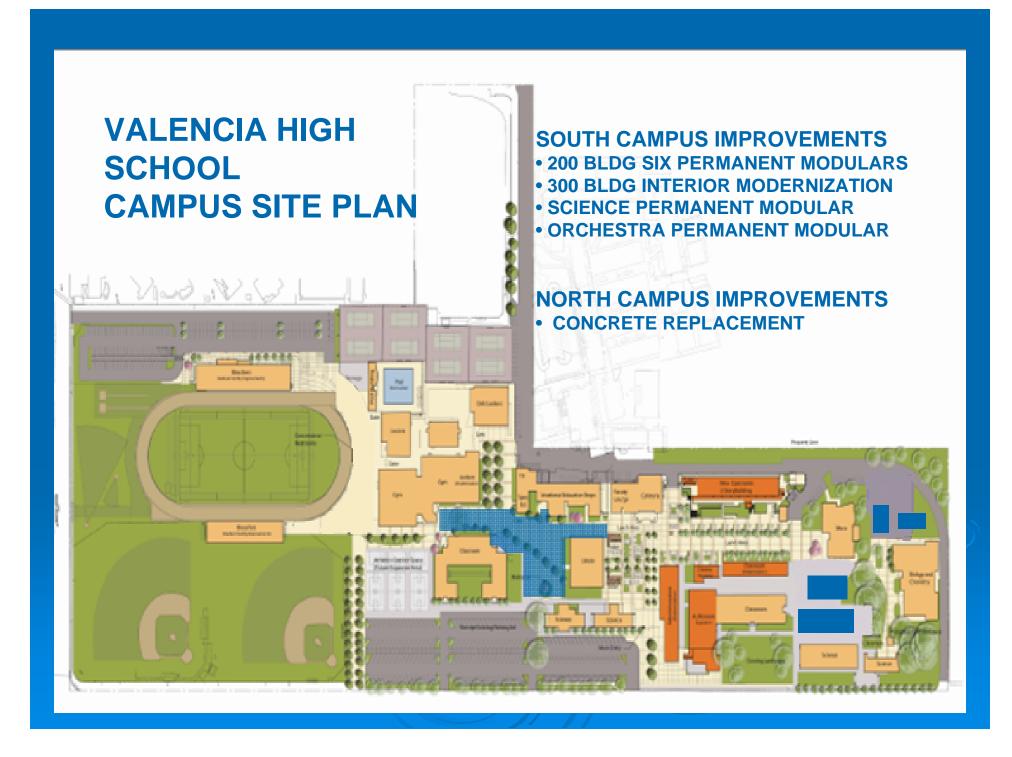

# District Performing Arts Center

#### **Board Approval Milestones**

- Schematic Design Approval August 2009
- Design Development Approval November 2009
  - Board Study Session
     First Material Board Review
     July 2010
- Construction Document Approval Second Material Board Review October 2010

#### DISTRICT PERFORMING ARTS CENTER



#### DISTRICT PERFORMING ARTS CENTER



# DISTRICT PERFORMING ARTS CENTER











#### YLHS EXISTING BLDG E



# YORBA LINDA HIGH SCHOOL MODERNIZATION PHASE III





# La Entrada Campus Relocation

- Five Modular Buildings
  - One Large Classroom Accommodating Teacher and Student Work Areas
  - Administrative Building
  - Science Building
  - Small Classroom Space with Teacher's Lounge
  - Restroom Facilities

### EL CAMINO MODERNIZATION



#### El Camino Modernization