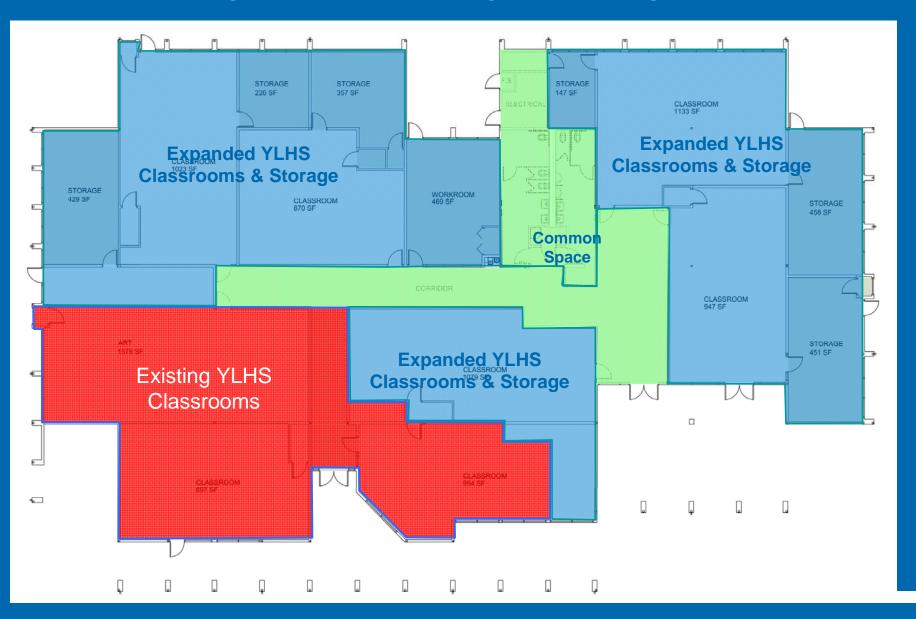

# District Performing Arts Center

#### **Board Approval Milestones**

- Schematic Design Approval August 2009
- Design Development Approval November 2009
  - Board Study Session
     First Material Board Review
     July 2010
- Construction Document Approval Second Material Board Review October 2010

#### DISTRICT PERFORMING ARTS CENTER



#### DISTRICT PERFORMING ARTS CENTER



# DISTRICT PERFORMING ARTS CENTER











#### YLHS EXISTING BLDG E



# YORBA LINDA HIGH SCHOOL MODERNIZATION PHASE III





# La Entrada Campus Relocation

- Five Modular Buildings
  - One Large Classroom Accommodating Teacher and Student Work Areas
  - Administrative Building
  - Science Building
  - Small Classroom Space with Teacher's Lounge
  - Restroom Facilities

### EL CAMINO MODERNIZATION



#### El Camino Modernization