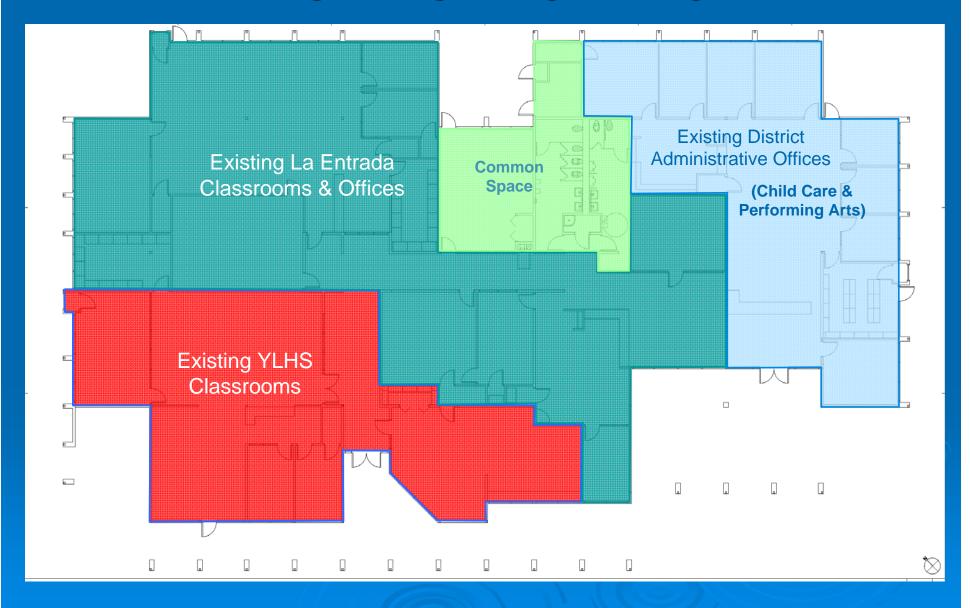

# District Performing Arts Center

#### **Board Approval Milestones**

- Schematic Design Approval August 2009
- Design Development Approval November 2009
  - Board Study Session
     First Material Board Review
     July 2010
- Construction Document Approval Second Material Board Review October 2010

#### DISTRICT PERFORMING ARTS CENTER



#### DISTRICT PERFORMING ARTS CENTER



# DISTRICT PERFORMING ARTS CENTER











#### YLHS EXISTING BLDG E



# YORBA LINDA HIGH SCHOOL MODERNIZATION PHASE III





# La Entrada Campus Relocation

- Five Modular Buildings
  - One Large Classroom Accommodating Teacher and Student Work Areas
  - Administrative Building
  - Science Building
  - Small Classroom Space with Teacher's Lounge
  - Restroom Facilities

### EL CAMINO MODERNIZATION



#### El Camino Modernization