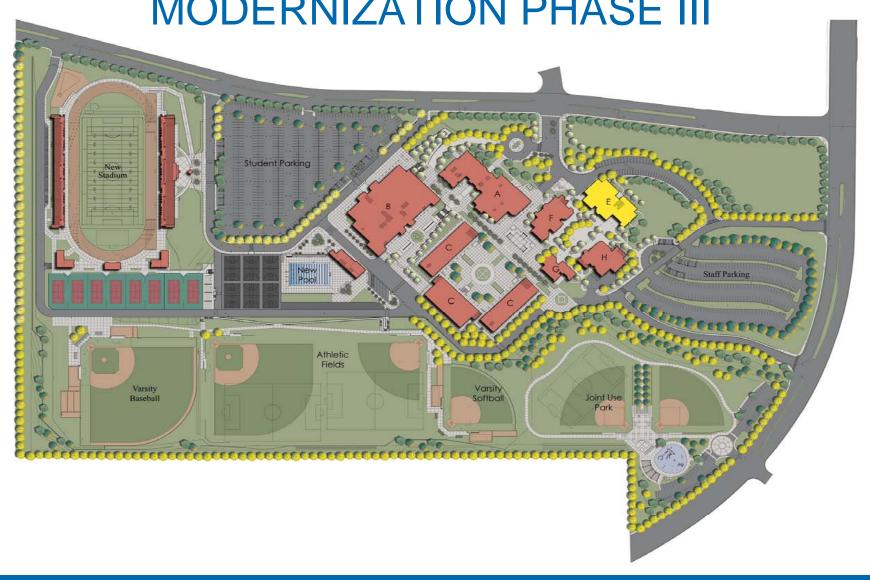

# District Performing Arts Center

#### **Board Approval Milestones**

- Schematic Design Approval August 2009
- Design Development Approval November 2009
  - Board Study Session
     First Material Board Review
     July 2010
- Construction Document Approval Second Material Board Review October 2010

#### DISTRICT PERFORMING ARTS CENTER



#### DISTRICT PERFORMING ARTS CENTER



# DISTRICT PERFORMING ARTS CENTER











#### YLHS EXISTING BLDG E



# YORBA LINDA HIGH SCHOOL MODERNIZATION PHASE III





# La Entrada Campus Relocation

- Five Modular Buildings
  - One Large Classroom Accommodating Teacher and Student Work Areas
  - Administrative Building
  - Science Building
  - Small Classroom Space with Teacher's Lounge
  - Restroom Facilities

### EL CAMINO MODERNIZATION



#### El Camino Modernization